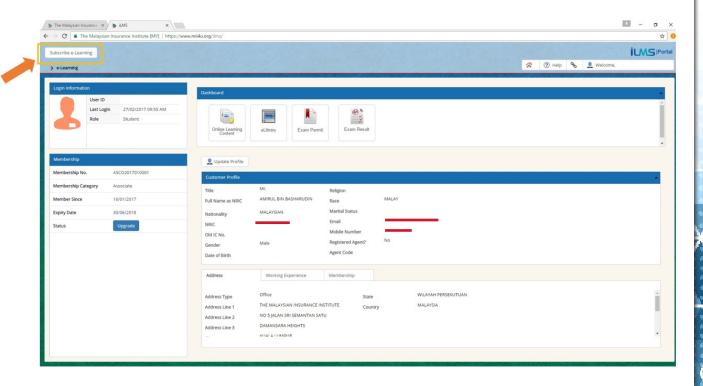

# 3. Go to e-Learning subscription

Once successfully logged in, click the "e-Learning" button to continue.

## 4. Subscribe e-Learning

Click the "Subscribe e-Learning" button to go to the subscription page.