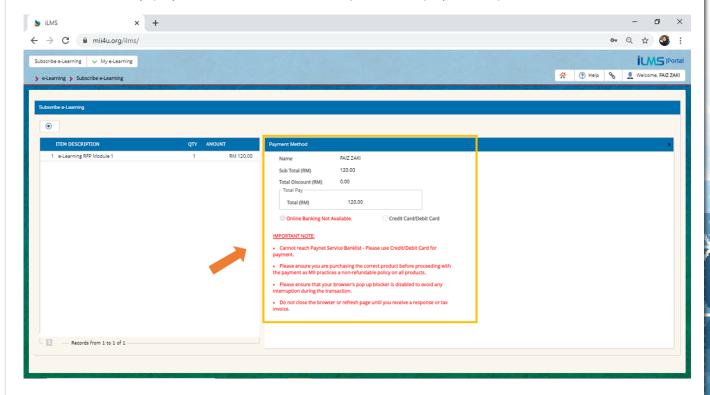

## 6. Payment Details

Fill in necessary payment details and complete the payment process.