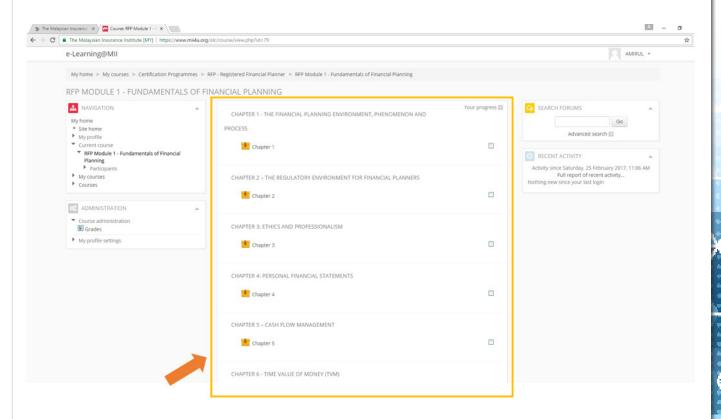

## 10. RFP Module 1

You are advised to complete all the chapters, to achieve all objectives of the module.