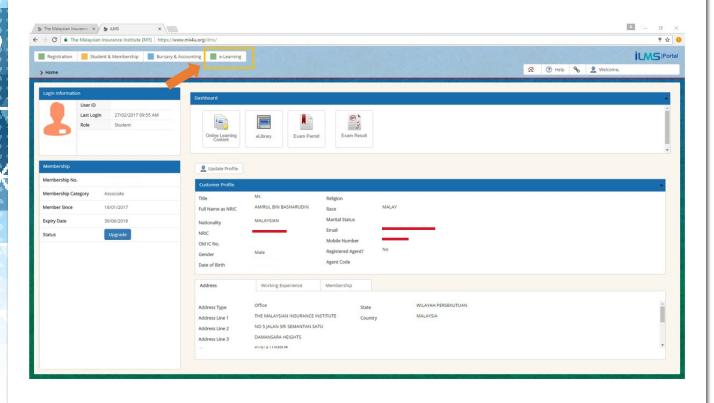

# 3. Go to e-Learning subscription

Once successfully logged in, click the "e-Learning" button to continue.