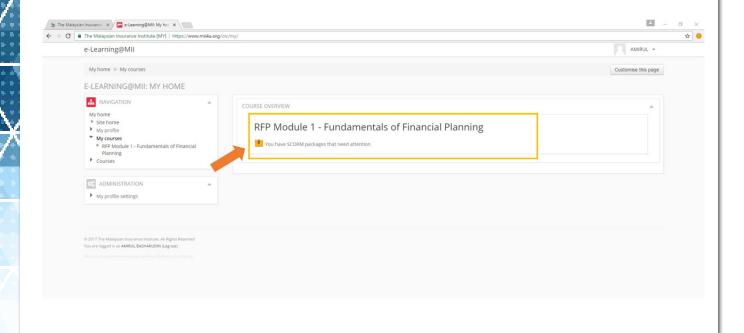

#### 9. RFP Module 1 home page

You will now see the e-Learning RFP Module 1 home page. Click the "RFP Module 1 – Fundamentals of Financial Planning" button to start learning.