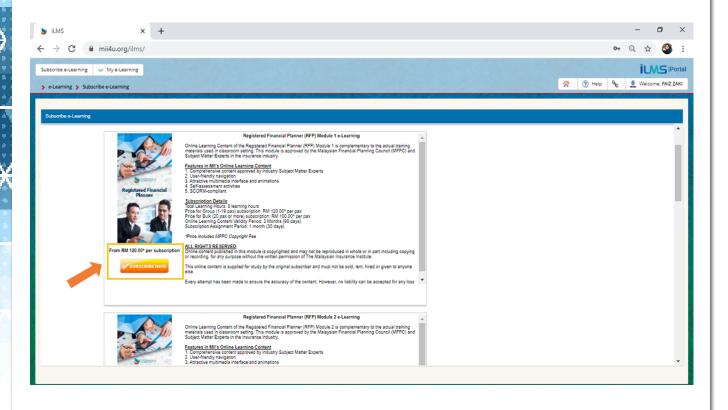

# 5. Subscribe e-Learning RPF Module

Click the "Subscribe Now" button to subscribe.