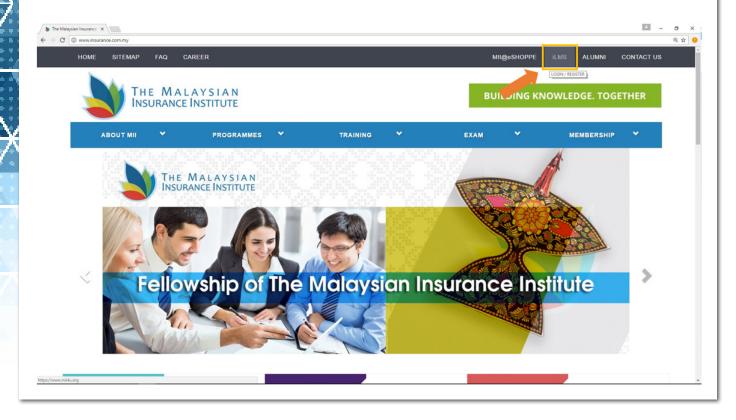

#### 1. Go to iLMS from MII Website

At MII website (<u>www.insurance.com.my</u>), move cursor to iLMS weblink at top right hand corner.

Click the "**iLMS**" button to go the iLMS page.