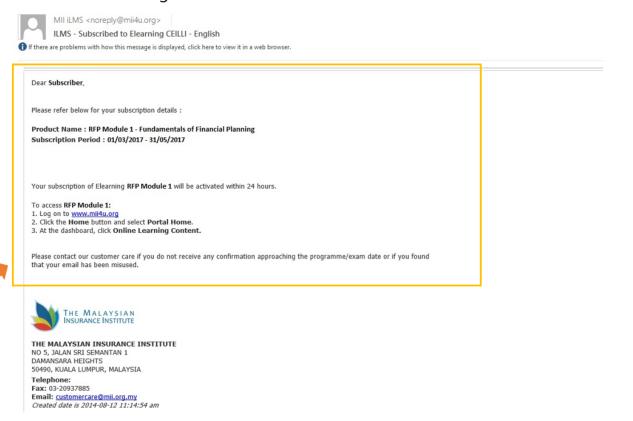

### 7. Notification Email of e-Learning Activation

Upon successful subscription, you will received a notification email for e-Learning activation. Your e-Learning access will be activated within **24 hours**.