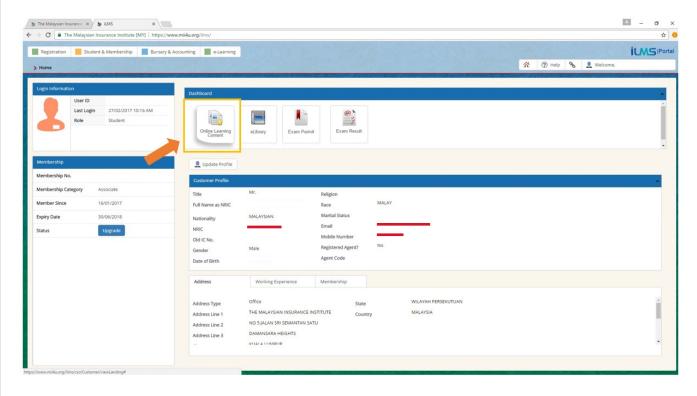

### 8. Re-login and Go to e-Learning

Re-login into your iLMS, click the "Online Learning Content" button shown on your dashboard.