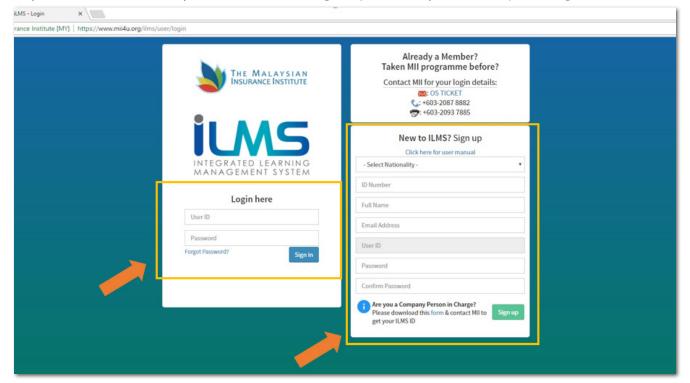

### 2. Sign up / Sign in iLMS

If you have registered previously, please Login at MII iLMS (https://www.mii4u.org/ilms/user/login).

Otherwise you may need to Sign up iLMS before proceed further. If you are a new user, you will have to Sign Up before you attempt to login.