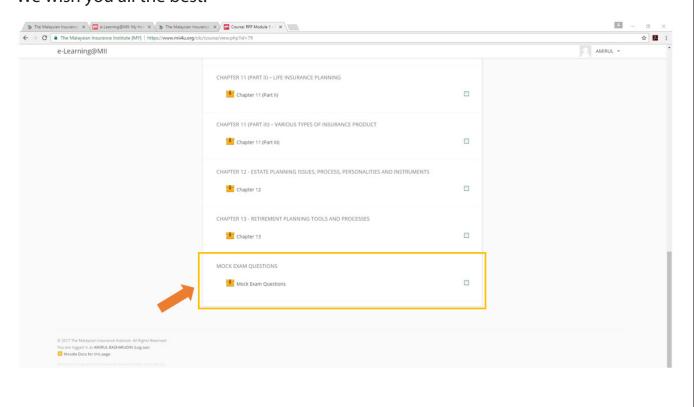

# 11. Mock Exam Questions

Once you have completed all the chapters, click the "**Mock Exam Questions**" button at the bottom of the page as shown below. We wish you all the best!